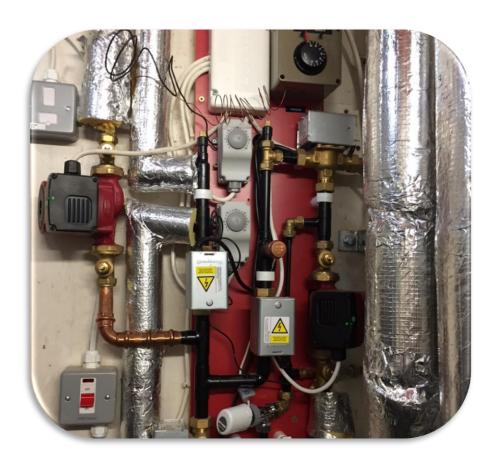

## **KERS** – Recent Project

Case study – Large Chinese Restaurant, Central London – Overview of Heat transfer system with 35-40m of Fully insulated Interconnecting Pipework

## **KERS** –Recent Project

We move the water to storage Cylinders and to the clients Hot Water Supply system. In this case 7 AHUs with LPHW coils and over 1200litres of Free Hot water on Demand