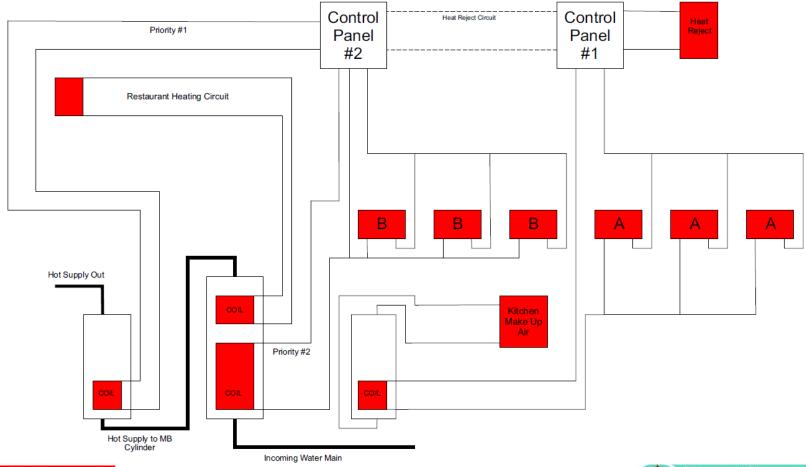

## **KERS** –Recent Project

We move the water to storage Cylinders and to the clients Hot Water Supply system. In this case 7 AHUs with LPHW coils and over 1200litres of Free Hot water on Demand

## **KERS** –Installed & Working

Unobtrusive Control Package, requires minimum Plantroom space

- Collectors controlled in sequence to ensure no cold zones
- Pipework Insulated throughout entire circuit
- Pumps primed to maximise Heat recovery through control circuits
- Buffer tank Filled and primed with optimum temperature water
- Safety circuits managed to ensure no overheat danger
- Flow Control to client Cylinder managed to maintain maximum Heat RECOVERY