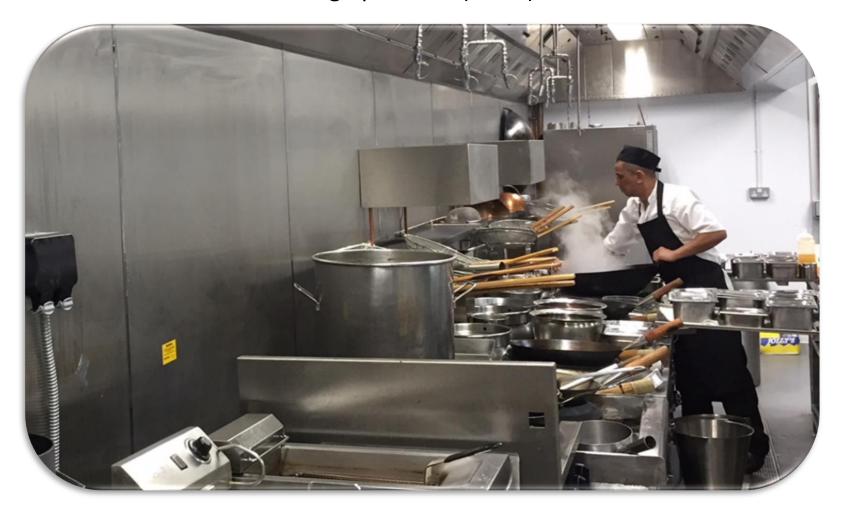

## **KERS** –Installed & Working

Installation over High pressure (90kw) Gas Wok Burners

## **KERS** –Installed & Working

Installation over High pressure Gas Wok Burners and Dim Sum Steamers