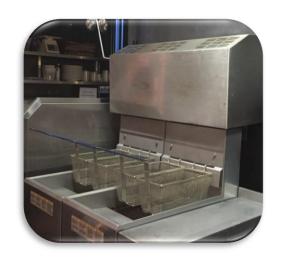

#### Collector mounted over Salamanders

Collector mounted over Fryers

Collector mounted over Fryers

- Our collector over two fryers or two salamanders can raise
   2500 Litres of water by 55DegC per day
- In this example your energy saving at 13p per electric unit would be £7,5K per annum
- in this example your carbon emissions would reduce by 4½ tonnes CO2 e