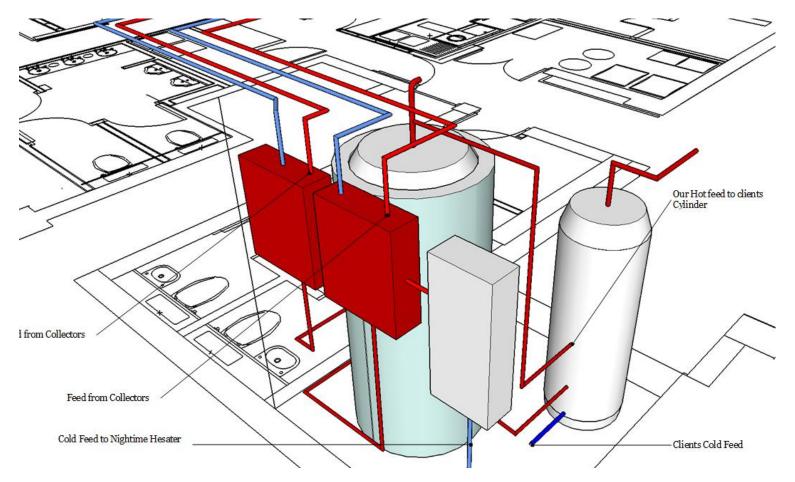

## **KERS** – Recent Project

Case study – Large Chinese Restaurant, Central London – Overview of Heat transfer system with 35-40m of Fully insulated Interconnecting Pipework

## **KERS** –Recent Project

We move the water to storage Cylinders and to the clients Hot Water Supply system. In this case 7 AHUs with LPHW coils and over 1200litres of Free Hot water on Demand