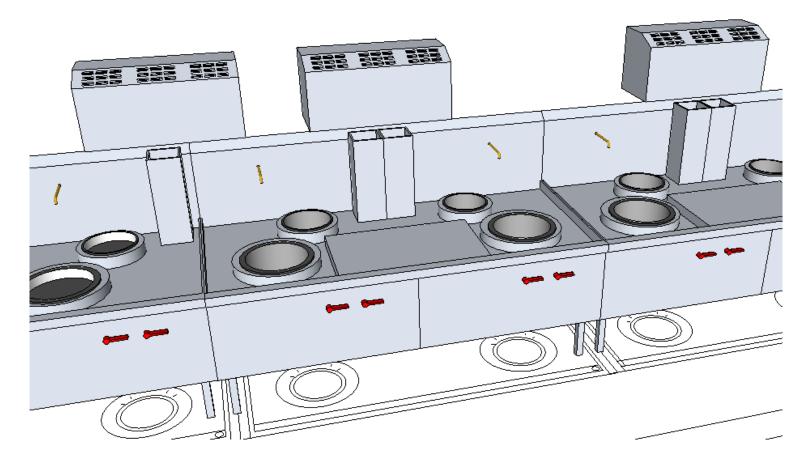

## **KERS** –Recent Project

Case study – Large Chinese Restaurant, Central London... Range of Collectors mounted over Wok Cookers and Rice Steamers to recover up to 350Kw of waste energy

## **KERS** – Recent Project

Case study – Large Chinese Restaurant, Central London - Range of Collectors mounted over Wok Cookers and Rice Steamers to recover up to 350Kw of waste energy

## **KERS** –Installed & Working

Installation over High pressure (90kw) Gas Wok Burners

## **KERS** –Installed & Working

Installation over High pressure Gas Wok Burners and Dim Sum Steamers