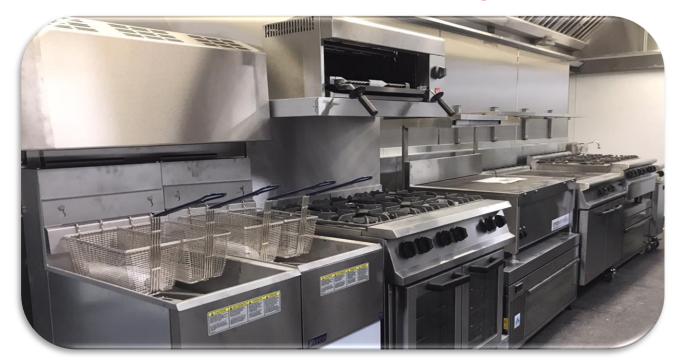

#### Collector mounted over Salamanders

Collector mounted over Fryers

Collector mounted over Fryers

- Our collector over two fryers or two salamanders can raise
   2500 Litres of water by 55DegC per day
- In this example your energy saving at 13p per electric unit would be £7,5K per annum
- in this example your carbon emissions would reduce by 4½ tonnes CO2 e