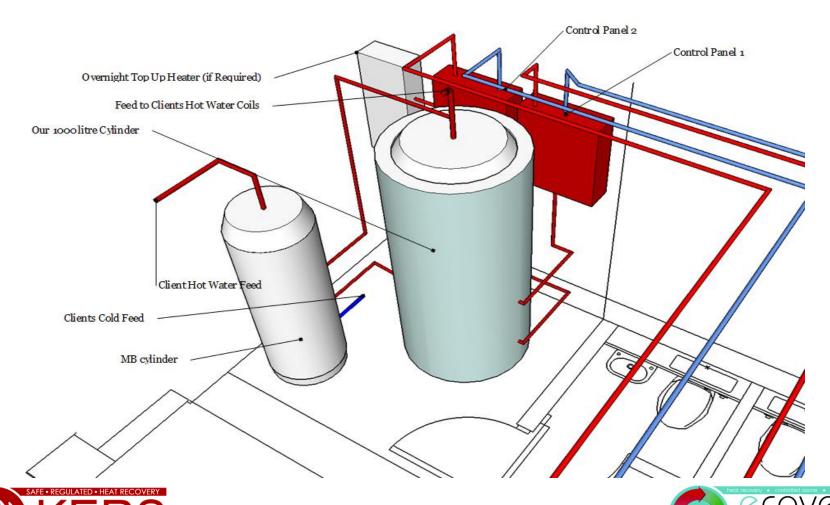

## **KERS** –Recent Project

Case study – Large Chinese Restaurant, Central London... Schematic View of System shown where client can save £19-£24k per Annum

## **KERS** –Recent Project

We move the water to storage Cylinders and to the clients Hot Water Supply system. In this case 7 AHUs with LPHW coils and over 1200litres of Free Hot water on Demand