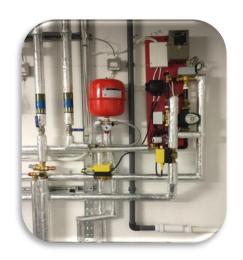

## **KERS** – Recent Project

Case study – Large Chinese Restaurant, Central London – Overview of Heat transfer system with 35-40m of Fully insulated Interconnecting Pipework

## **KERS** –Installed & Working

Unobtrusive Control Package, requires minimum Plantroom space

- Collectors controlled in sequence to ensure no cold zones
- Pipework Insulated throughout entire circuit
- Pumps primed to maximise Heat recovery through control circuits
- Buffer tank Filled and primed with optimum temperature water
- Safety circuits managed to ensure no overheat danger
- Flow Control to client Cylinder managed to maintain maximum Heat RECOVERY