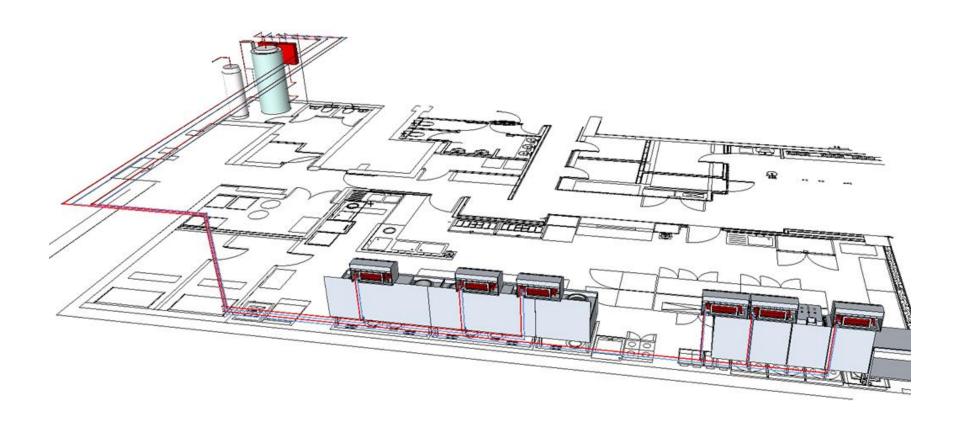

## **KERS** –Recent Project

Case study – Large Chinese Restaurant, Central London... Schematic View of System shown where client can save £19-£24k per Annum

## **KERS** – Recent Project

Case study – Large Chinese Restaurant, Central London – Overview of Heat transfer system with 35-40m of Fully insulated Interconnecting Pipework