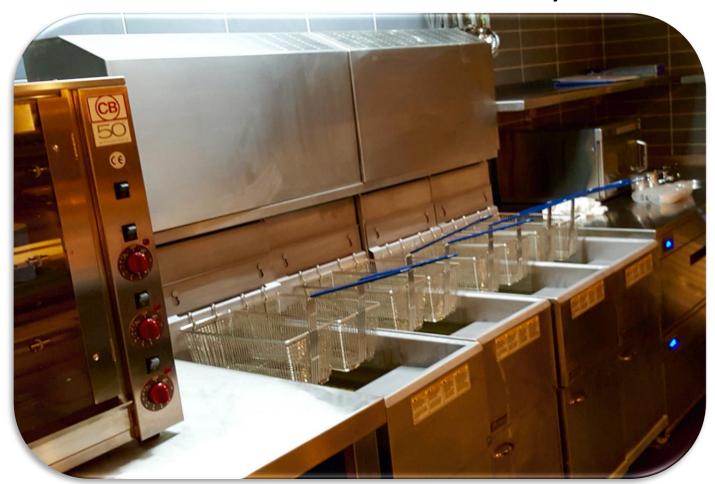

#### Collector mounted over Salamanders

Collector mounted over Fryers

Collector mounted over Fryers

- Our collector over two fryers or two salamanders can raise
   2500 Litres of water by 55DegC per day
- In this example your energy saving at 13p per electric unit would be £7,5K per annum
- in this example your carbon emissions would reduce by 4½ tonnes CO2 e