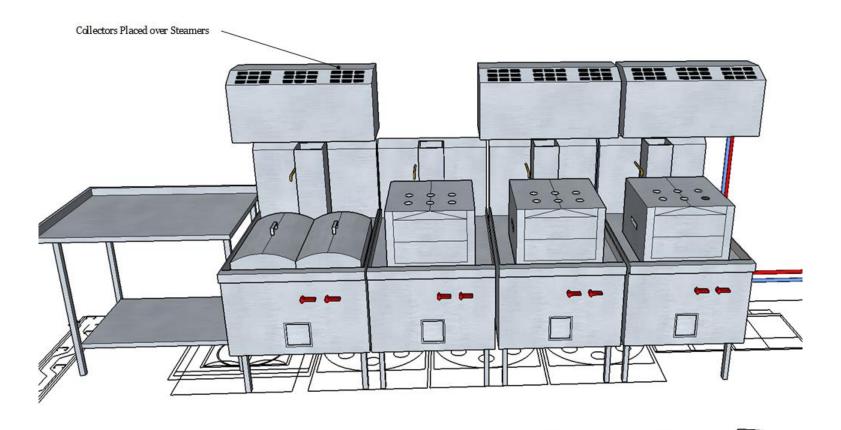

## **KERS** –Recent Project

Case study – Large Chinese Restaurant, Central London... Range of Collectors mounted over Wok Cookers and Rice Steamers to recover up to 350Kw of waste energy

## **KERS** – Recent Project

Case study – Large Chinese Restaurant, Central London - Range of Collectors mounted over Wok Cookers and Rice Steamers to recover up to 350Kw of waste energy

## **KERS** –Installed & Working

Installation over High pressure (90kw) Gas Wok Burners

## **KERS** –Installed & Working

Installation over High pressure Gas Wok Burners and Dim Sum Steamers