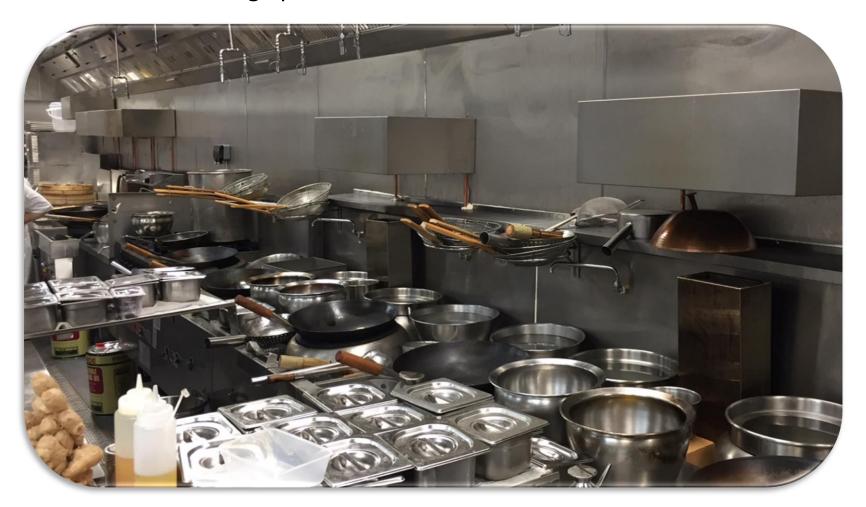

## **KERS** –Installed & Working

Installation over High pressure (90kw) Gas Wok Burners

## **KERS** –Installed & Working

Installation over High pressure Gas Wok Burners and Dim Sum Steamers