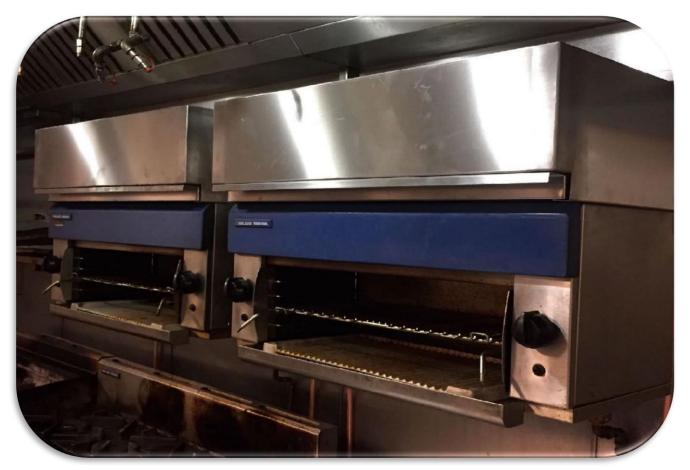

#### Collector mounted over Salamanders

Collector mounted over Fryers

Collector mounted over Fryers

- Our collector over two fryers or two salamanders can raise
   2500 Litres of water by 55DegC per day
- In this example your energy saving at 13p per electric unit would be £7,5K per annum
- in this example your carbon emissions would reduce by 4½ tonnes CO2 e